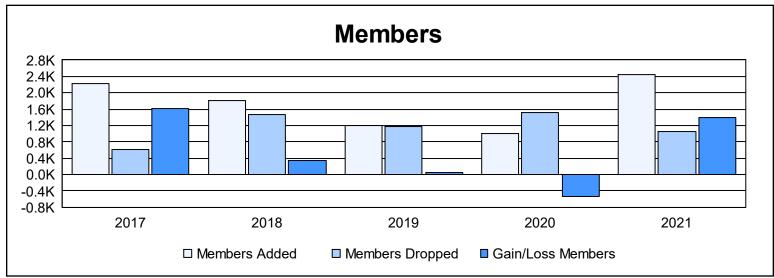

District 325A2 As of June 2021 Cumulative

| Year      | New<br>Clubs | Dropped<br>Clubs | Gain/<br>Loss<br>Clubs | New<br>Members | Charter<br>Members | Reinstate<br>Members | Transfer<br>Members | Total<br>Member<br>Added | Total<br>Members<br>Dropped | Gain/<br>Loss<br>Members |
|-----------|--------------|------------------|------------------------|----------------|--------------------|----------------------|---------------------|--------------------------|-----------------------------|--------------------------|
| 2016-2017 | 33           | 1                | 32                     | 1,220          | 899                | 100                  | 4                   | 2,223                    | 613                         | 1,610                    |
| 2017-2018 | 27           | 4                | 23                     | 1,039          | 691                | 62                   | 23                  | 1,815                    | 1,477                       | 338                      |
| 2018-2019 | 12           | 8                | 4                      | 697            | 421                | 83                   | 10                  | 1,211                    | 1,166                       | 45                       |
| 2019-2020 | 20           | 7                | 13                     | 442            | 517                | 40                   | 1                   | 1,000                    | 1,528                       | -528                     |
| 2020-2021 | 50           | 10               | 40                     | 1,126          | 1,235              | 92                   | 2                   | 2,455                    | 1,062                       | 1,393                    |
| Average   | 28           | 6                | 22                     | 905            | 753                | 75                   | 8                   | 1,741                    | 1,169                       | 572                      |