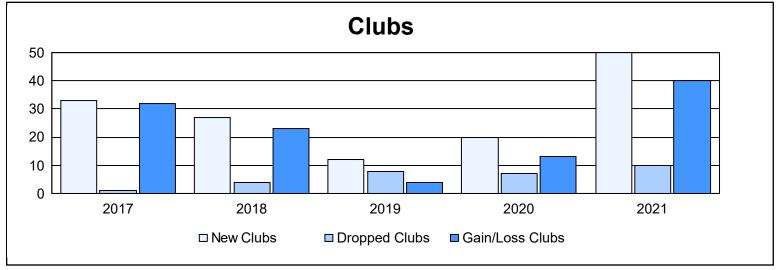

District 325A2 As of June 2021 Cumulative

| Year      | New<br>Clubs | Dropped<br>Clubs | Gain/<br>Loss<br>Clubs | New<br>Members | Charter<br>Members | Reinstate<br>Members | Transfer<br>Members | Total<br>Member<br>Added | Total<br>Members<br>Dropped | Gain/<br>Loss<br>Members |
|-----------|--------------|------------------|------------------------|----------------|--------------------|----------------------|---------------------|--------------------------|-----------------------------|--------------------------|
| 2016-2017 | 33           | 1                | 32                     | 1,220          | 899                | 100                  | 4                   | 2,223                    | 613                         | 1,610                    |
| 2017-2018 | 27           | 4                | 23                     | 1,039          | 691                | 62                   | 23                  | 1,815                    | 1,477                       | 338                      |
| 2018-2019 | 12           | 8                | 4                      | 697            | 421                | 83                   | 10                  | 1,211                    | 1,166                       | 45                       |
| 2019-2020 | 20           | 7                | 13                     | 442            | 517                | 40                   | 1                   | 1,000                    | 1,528                       | -528                     |
| 2020-2021 | 50           | 10               | 40                     | 1,126          | 1,235              | 92                   | 2                   | 2,455                    | 1,062                       | 1,393                    |
| Average   | 28           | 6                | 22                     | 905            | 753                | 75                   | 8                   | 1,741                    | 1,169                       | 572                      |